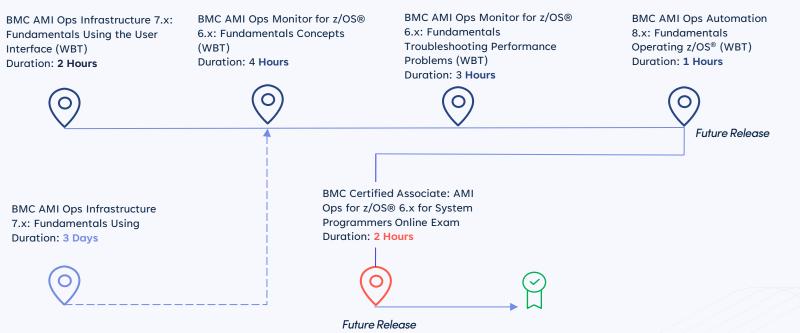

Instructor-led Classroom/Online

Mandatory Path

Optional Path

BMC AMI Ops Infrastructure 7.x: Fundamentals Using the User Interface (WBT)

**Duration: 2 Hours** 

**BMC AMI Ops Infrastructure** 7.x: Fundamentals Using

Duration: 3 Days

Fundamentals Concepts (WBT)

**Duration: 4 Hours** 

BMC AMI Ops Monitor for z/OS® 6.x: BMC AMI Ops Monitor for z/OS®

6.x: Fundamentals

Troubleshooting Performance

Problems (WBT) Duration: 3 Hours

Apr25 Release

**BMC Certified Associate: AMI** Ops for z/OS® 6.x for System Programmers Online Exam

**Duration: 2 Hours** 